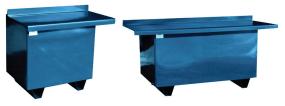

pes
- New or used anti freeze
- Used cooking oil
- The list is endless

#### Standard Design Features:

- Workbench top plate, 3/16" thick steel
- Two(2) fully welded saddles support
- 1/8" thick tank shell construction
- Each compartment includes:
- One(1) 1-1/2" N.P.T. bottom drain

- Two(2) 2" N.P.T. body flange

- · 3" bend / guard on back of workbench area
- Venting as per code

#### Tank Exterior:

- · Sandblasted to SSPC-SP6, commercial blast
- Painted:
- Primary coat:
- Sec. coat:
- Two part high built epoxy 2-4 mils dry Two part Polyurethane 2-3 mils dry
- Final coat: Two part Polyurethane 2-3 mils dry
- · Paint Warranty for two(2) years from date of manufacturing
- Warranty on tank for a period of five(5) years from date of manufacturing









250 imperial gallon model shown



250 and 110 imperial gallon models shown

#### **Options:**

| <ul> <li>Multiple compartments</li> </ul> |
|-------------------------------------------|
|-------------------------------------------|

|  | station |
|--|---------|
|  |         |
|  |         |
|  |         |

| • Liquid level gauge    |
|-------------------------|
| • 15 mil Interior liner |

• Extra 1-1/2" opening / comptnt

#### Specifications:

| Capa                                                                      | Dimensions (in.) |    |    |    |    |      | late<br>ckness | Fittings per compartment** |                     |                                          |
|---------------------------------------------------------------------------|------------------|----|----|----|----|------|----------------|------