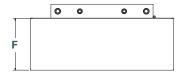

#### Specifications:

| Capa                                                                      | Dimensions (in.) |    |    |    |    |      | late<br>ckness | Fittings per compartment** |                     |                                          |
|---------------------------------------------------------------------------|------------------|----|----|----|----|------|----------------|----------------------------|---------------------|------------------------------------------|
| Liters                                                                    | lmp.<br>Gal.     | А  | В  | С  | D  | E    |                | Tank Shell                 | Workbench<br>Top    | N.P.T. Body Flange                       |
| 500                                                                       | 110              | 48 | 36 | 28 | 37 | 30.5 | 22.5           | 1/8″                       | 3/16"               | Two(2) 2" & Two(2) 1-1/2" + 1-1/2" drain |
| 1 135                                                                     | 250              | 84 | 60 | 36 | 37 | 38.5 | 30             | 1/8″                       | 3/16"               | (2) 2" & (2) 1-1/2" + 1-1/2" drain       |
| NOTES : * Bottom drain. ** Extra 1-1/2" fitting (on bench top) as option. |                  |    |    |    |    |      |                |                            | Inquire for details |                                          |