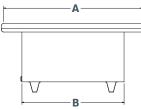

#### Specifications:

| Capa                                                                      | Dimensions (in.) |    |    |    |    |      | late<br>ckness | Fittings per compartment** |                     |                                          |
|---------------------------------------------------------------------------|------------------|----|----|----|----|------|----------------|----------------------------|---------------------|------------------------------------------|
| Liters                                                                    | lmp.<br>Gal.     | А  | В  | С  | D  | E    |                | Tank Shell                 | Workbench<br>Top    | N.P.T. Body Flange                       |
| 500                                                                       | 110              | 48 | 36 | 28 | 37 | 30.5 | 22.5           | 1/8″                       | 3/16"               | Two(2) 2" & Two(2) 1-1/2" + 1-1/2" drain |
| 1 135                                                                     | 250              | 84 | 60 | 36 | 37 | 38.5 | 30             | 1/8″                       | 3/16"               | (2) 2" & (2) 1-1/2" + 1-1/2" drain       |
| NOTES : * Bottom drain. ** Extra 1-1/2" fitting (on bench top) as option. |                  |    |    |    |    |      |                |                            | Inquire for details |                                          |