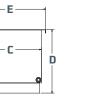

#### Specifications:

| Capa                                                                      | Dimensions (in.) |    |    |    |    |      | late<br>ckness | Fittings per compartment** |                     |                                          |
|---------------------------------------------------------------------------|------------------|----|----|----|----|------|----------------|----------------------------|---------------------|------------------------------------------|
| Liters                                                                    | lmp.<br>Gal.     | А  | В  | С  | D  | E    |                | Tank Shell                 | Workbench<br>Top    | N.P.T. Body Flange                       |
| 500                                                                       | 110              | 48 | 36 | 28 | 37 | 30.5 | 22.5           | 1/8″                       | 3/16"               | Two(2) 2" & Two(2) 1-1/2" + 1-1/2" drain |
| 1 135                                                                     | 250              | 84 | 60 | 36 | 37 | 38.5 | 30             | 1/8″                       | 3/16"               | (2) 2" & (2) 1-1/2" + 1-1/2" drain       |
| NOTES : * Bottom drain. ** Extra 1-1/2" fitting (on bench top) as option. |                  |    |    |    |    |      |                |                            | Inquire for details |                                          |