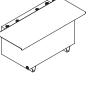

pplications:

- New or used oil of all types
- New or used anti freeze
- Used cooking oil
- The list is endless

#### Standard Design Features:

- Workbench top plate, 3/16" thick steel
- Two(2) fully welded saddles support
- 1/8" thick tank shell construction
- Each compartment includes:
- One(1) 1-1/2" N.P.T. bottom drain

- Two(2) 2" N.P.T. body flange

- · 3" bend / guard on back of workbench area
- Venting as per code

#### Tank Exterior:

- · Sandblasted to SSPC-SP6, commercial blast
- Painted:
- Primary coat:
- Sec. coat:
- Two part high built epoxy 2-4 mils dry Two part Polyurethane 2-3 mils dry
- Final coat: Two part Polyurethane 2-3 mils dry
- · Paint Warranty for two(2) years from date of manufacturing
- Warranty on tank for a period of five(5) years from date of manufacturing









250 imperial gallon model shown



250 and 110 imperial gallon models shown

#### **Options:**

| <ul> <li>Multiple compartments</li> </ul> |
|-------------------------------------------|
|-------------------------------------------|

|  | station |
|--|---------|
|  |         |
|  |         |
|  |         |

| • Liquid level gauge    |
|-------------------------|
| • 15 mil Interior liner |

• Extra 1-1/2" opening / comptnt

#### Specifications:

| Capa                                                                      | Dimensions (in.) |    |    |    |    |      | late<br>ckness | Fittings per compartment** |                     |                                          |
|---------------------------------------------------------------------------|------------------|----|----